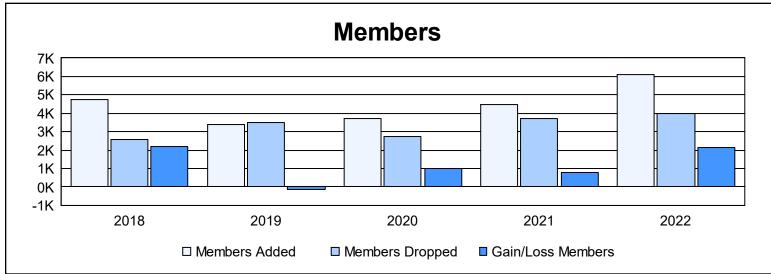

| Year      | New<br>Clubs | Dropped<br>Clubs | Gain/<br>Loss<br>Clubs | New<br>Members | Charter<br>Members | Reinstate<br>Members | Transfer<br>Members | Total<br>Member<br>Added | Total<br>Members<br>Dropped | Gain/<br>Loss<br>Members |
|-----------|--------------|------------------|------------------------|----------------|--------------------|----------------------|---------------------|--------------------------|-----------------------------|--------------------------|
| 2017-2018 | 50           | 14               | 36                     | 2,851          | 1,686              | 179                  | 44                  | 4,760                    | 2,555                       | 2,205                    |
| 2018-2019 | 58           | 40               | 18                     | 1,642          | 1,540              | 175                  | 22                  | 3,379                    | 3,520                       | -141                     |
| 2019-2020 | 35           | 8                | 27                     | 2,012          | 1,126              | 566                  | 15                  | 3,719                    | 2,743                       | 976                      |
| 2020-2021 | 67           | 44               | 23                     | 2,306          | 1,871              | 279                  | 25                  | 4,481                    | 3,688                       | 793                      |
| 2021-2022 | 85           | 51               | 34                     | 2,561          | 2,931              | 525                  | 87                  | 6,104                    | 3,991                       | 2,113                    |
| Average   | 59           | 31               | 28                     | 2,274          | 1,831              | 345                  | 39                  | 4,489                    | 3,299                       | 1,189                    |